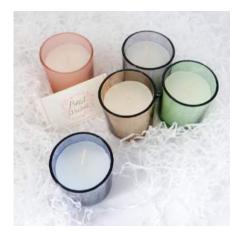

#### new products - colorful life series

Size: 8.5\*7cm Wax weight: 220g

Size: 8.5\*8.5cm Wax weight: 280g

Size: 7\*8cm Wax weight: 130g

Size: 5.8\*5.8cm Wax weight: 70g

Size: 11\*8cm Wax weight: 320g

Size: 6\*6.5cm Wax weight: 100g