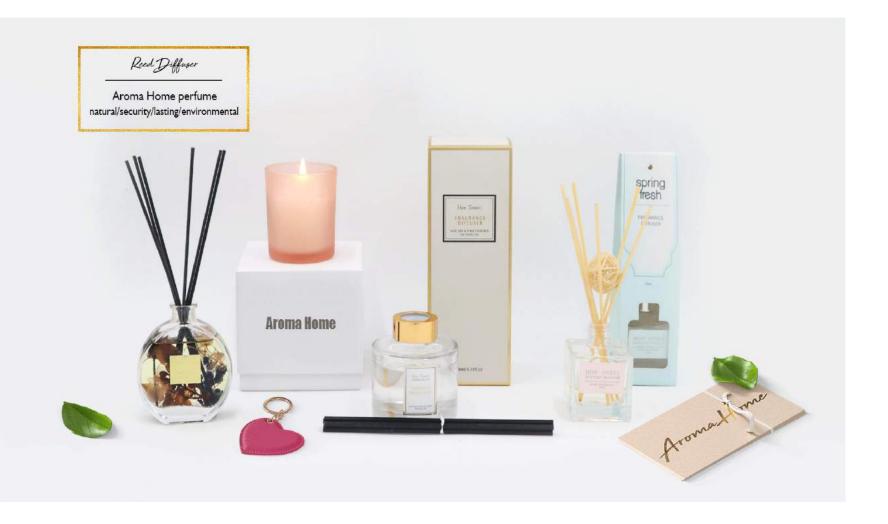

# Aroma Home Products CO.LTD.





### new products - four seasons' series









Size: 8.5\*9cm Wax weight: 290g





#### new products - colorful life series











Size: 8.5\*7cm Wax weight: 220g















Size: 8.5\*8.5cm Wax weight: 280g













Size: 7\*8cm Wax weight: 130g













Size: 5.8\*5.8cm Wax weight: 70g













Size: 11\*8cm Wax weight: 320g













Size: 6\*6.5cm Wax weight: 100g

Size: 7\*9.3cm Wax weight: 200g













Size: 8\*9cm Wax weight: 220g













Size: 7.6\*7.6cm Wax weight: 100g













Size: 7.1\*6cm Wax weight: 74g













Size: 8\*10cm Wax weight: 150g













Size: 10.6\*13cm Wax weight: 270g













Size: 8.5\*10cm Wax weight: 320g













Size: 8\*10.5cm Wax weight: 310g













Size: 9\*10cm Wax weight: 310g