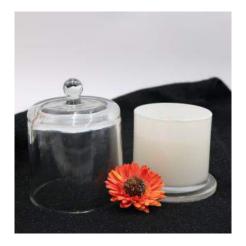

Size: 8\*10.5cm Wax weight: 310g

Size: 9\*10cm Wax weight: 310g

Size: 5\*8.4cm Wax weight: 95g

Size: 5.7\*7cm Wax weight: 73g

Size: 7\*8.5cm Wax weight: 142g

Size: 7.2\*8cm Wax weight: 180g

Size: 7.5\*4.8cm Wax weight: 108g