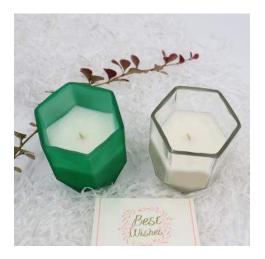

#### new products - colorful life series

Size: 8.5\*7cm Wax weight: 220g

Size: 8.5\*8.5cm Wax weight: 280g

Size: 7\*8cm Wax weight: 130g

Size: 5.8\*5.8cm Wax weight: 70g

Size: 11\*8cm Wax weight: 320g

Size: 6\*6.5cm Wax weight: 100g