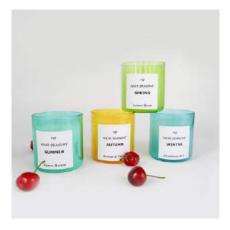

# Aroma Home Products CO.LTD.





### new products - four seasons' series









Size: 8.5\*9cm Wax weight: 290g





#### new products - colorful life series











Size: 8.5\*7cm Wax weight: 220g















Size: 8.5\*8.5cm Wax weight: 280g













Size: 7\*8cm Wax weight: 130g













Size: 5.8\*5.8cm Wax weight: 70g













Size: 11\*8cm Wax weight: 320g













Size: 6\*6.5cm Wax weight: 100g

Size: 7\*9.3cm Wax weight: 200g













Size: 8\*9cm Wax weight: 220g













Size: 7.6\*7.6cm Wax weight: 100g













Size: 7.1\*6cm Wax weight: 74g













Size: 8\*10cm Wax weight: 150g













Size: 10.6\*13cm Wax weight: 270g













Size: 8.5\*10cm Wax weight: 320g













Size: 8\*10.5cm Wax weight: 310g













Size: 9\*10cm Wax weight: 310g













Size: 5\*8.4cm Wax weight: 95g