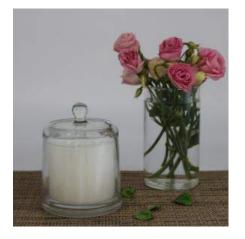

Size: 7\*9.3cm Wax weight: 200g

Size: 8\*9cm Wax weight: 220g

Size: 7.6\*7.6cm Wax weight: 100g

Size: 7.1\*6cm Wax weight: 74g

Size: 8\*10cm Wax weight: 150g

Size: 10.6\*13cm Wax weight: 270g

Size: 8.5\*10cm Wax weight: 320g