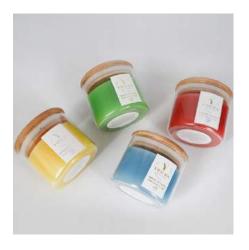

#### new products - colorful life series

Size: 8.5\*7cm Wax weight: 220g

Size: 8.5\*8.5cm Wax weight: 280g

Size: 7\*8cm Wax weight: 130g

Size: 5.8\*5.8cm Wax weight: 70g

Size: 11\*8cm Wax weight: 320g

Size: 6\*6.5cm Wax weight: 100g