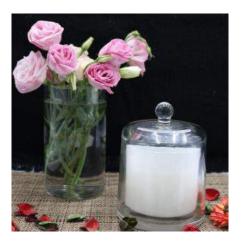

Size: 7\*8.4cm Wax weight: 150g

Size: 7\*7.8cm Wax weight: 160g

Size: 7\*8.3cm Wax weight: 120g

Size: 6.2\*7cm Wax weight:100g

Size: 8.7\*6.2\*7.3cm Wax weight: 110g

Size: 7.2\*7.5cm Wax weight: 110g

Size: 7\*8cm Wax weight: 120g