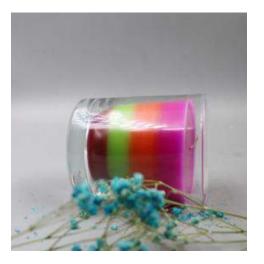

#### new products - colorful life series

Size: 8.5\*7cm Wax weight: 220g

Size: 8.5\*8.5cm Wax weight: 280g

Size: 7\*8cm Wax weight: 130g

Size: 5.8\*5.8cm Wax weight: 70g

Size: 11\*8cm Wax weight: 320g

Size: 6\*6.5cm Wax weight: 100g