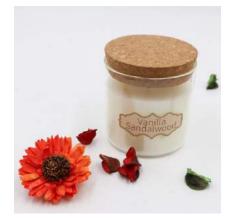

# Aroma Home Products CO.LTD.





### new products - four seasons' series









Size: 8.5\*9cm Wax weight: 290g





#### new products - colorful life series











Size: 8.5\*7cm Wax weight: 220g















Size: 8.5\*8.5cm Wax weight: 280g













Size: 7\*8cm Wax weight: 130g













Size: 5.8\*5.8cm Wax weight: 70g













Size: 11\*8cm Wax weight: 320g













Size: 6\*6.5cm Wax weight: 100g

Size: 7\*9.3cm Wax weight: 200g













Size: 8\*9cm Wax weight: 220g













Size: 7.6\*7.6cm Wax weight: 100g













Size: 7.1\*6cm Wax weight: 74g













Size: 8\*10cm Wax weight: 150g













Size: 10.6\*13cm Wax weight: 270g













Size: 8.5\*10cm Wax weight: 320g













Size: 8\*10.5cm Wax weight: 310g













Size: 9\*10cm Wax weight: 310g













Size: 5\*8.4cm Wax weight: 95g













Size: 5.7\*7cm Wax weight: 73g













Size: 7\*8.5cm Wax weight: 142g













Size: 7.2\*8cm Wax weight: 180g













S