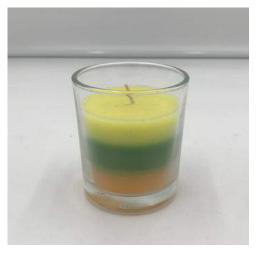

#### new products - colorful life series

Size: 8.5\*7cm Wax weight: 220g

Size: 8.5\*8.5cm Wax weight: 280g

Size: 7\*8cm Wax weight: 130g

Size: 5.8\*5.8cm Wax weight: 70g

Size: 11\*8cm Wax weight: 320g

Size: 6\*6.5cm Wax weight: 100g