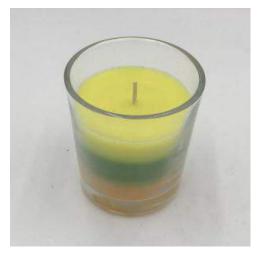

#### new products - colorful life series

Size: 8.5\*7cm Wax weight: 220g

Size: 8.5\*8.5cm Wax weight: 280g

Size: 7\*8cm Wax weight: 130g

Size: 5.8\*5.8cm Wax weight: 70g

Size: 11\*8cm Wax weight: 320g

Size: 6\*6.5cm Wax weight: 100g