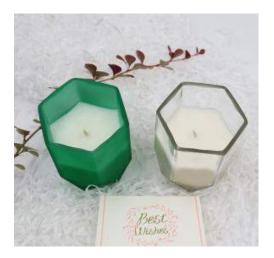

#### new products - colorful life series

Size: 8.5\*7cm Wax weight: 220g

Size: 8.5\*8.5cm Wax weight: 280g

Size: 7\*8cm Wax weight: 130g

Size: 5.8\*5.8cm Wax weight: 70g

Size: 11\*8cm Wax weight: 320g

Size: 6\*6.5cm Wax weight: 100g