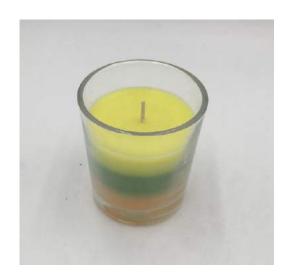

#### new products - colorful life series

Size: 8.5\*7cm Wax weight: 220g

Size: 8.5\*8.5cm Wax weight: 280g

Size: 7\*8cm Wax weight: 130g

Size: 5.8\*5.8cm Wax weight: 70g

Size: 11\*8cm Wax weight: 320g

Size: 6\*6.5cm Wax weight: 100g