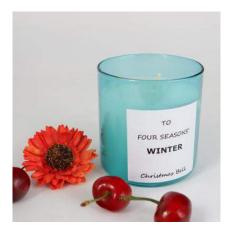

# Aroma Home Products CO.LTD.





### new products - four seasons' series









Size: 8.5\*9cm Wax weight: 290g





#### new products - colorful life series











Size: 8.5\*7cm Wax weight: 220g















Size: 8.5\*8.5cm Wax weight: 280g













Size: 7\*8cm Wax weight: 130g













Size: 5.8\*5.8cm Wax weight: 70g













Size: 11\*8cm Wax weight: 320g













Size: 6\*6.5cm Wax weight: 100g

Size: 7\*9.3cm Wax weight: 200g













Size: 8\*9cm Wax weight: 220g













Size: 7.6\*7.6cm Wax weight: 100g













Size: 7.1\*6cm Wax weight: 74g













Size: 8\*10cm Wax weight: 150g













Size: 10.6\*13cm Wax weight: 270g













Size: 8.5\*10cm Wax weight: 320g













Size: 8\*10.5cm Wax weight: 310g













Size: 9\*10cm Wax weight: 310g













Size: 5\*8.4cm Wax weight: 95g