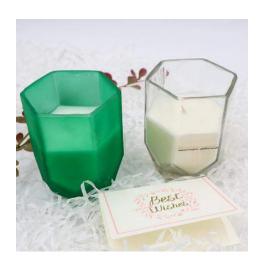

#### new products - colorful life series

Size: 8.5\*7cm Wax weight: 220g

Size: 8.5\*8.5cm Wax weight: 280g

Size: 7\*8cm Wax weight: 130g

Size: 5.8\*5.8cm Wax weight: 70g

Size: 11\*8cm Wax weight: 320g

Size: 6\*6.5cm Wax weight: 100g