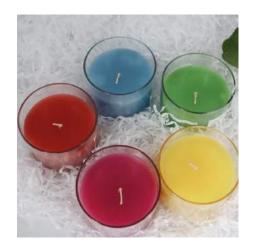

#### new products - colorful life series

Size: 8.5\*7cm Wax weight: 220g

Size: 8.5\*8.5cm Wax weight: 280g

Size: 7\*8cm Wax weight: 130g

Size: 5.8\*5.8cm Wax weight: 70g

Size: 11\*8cm Wax weight: 320g

Size: 6\*6.5cm Wax weight: 100g