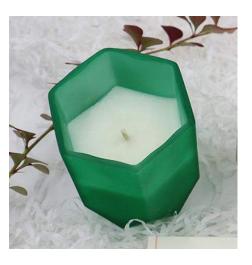

#### new products - colorful life series

Size: 8.5\*7cm Wax weight: 220g

Size: 8.5\*8.5cm Wax weight: 280g

Size: 7\*8cm Wax weight: 130g

Size: 5.8\*5.8cm Wax weight: 70g

Size: 11\*8cm Wax weight: 320g

Size: 6\*6.5cm Wax weight: 100g