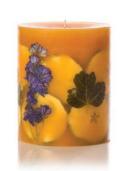

Candles with different materials holders with different waxes and scents

#### $\Rightarrow$ custom scented

Recommend: Mid Summer's night/vanilla sandalwood/homespun cotton/Coconut  $\Rightarrow$  paraffin wax/soy wax/other wax We also have factories in Vietnam.  $\Rightarrow$  custom package color box/rigid box/PVC box/brown Kraft box ☆ private label/print your logo custom your own label and logo  $\Rightarrow$  usually 3% fragrance we can do 2%-8% according to your requirement ☆ with/without lid plastic lid/wood lid/glass lid rightarrow custom coloraccept change the color of wax/jars/package  $\Rightarrow$  different size based specifications:8\*13/6.3\*6.8/13\*9/6.5\*6cm