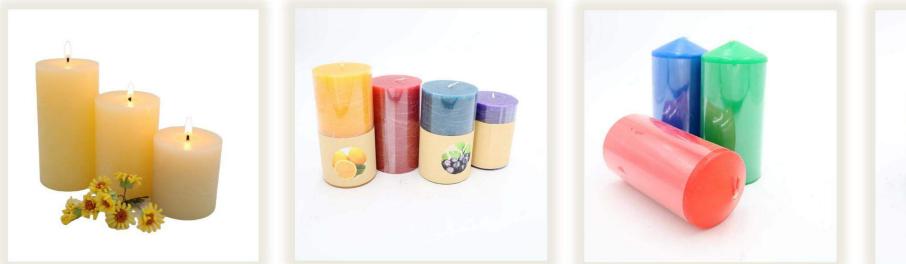

#### $\Rightarrow$ custom scented

Recommend: Mid Summer's night/vanilla sandalwood/homespun cotton/Coconut  $\Rightarrow$  paraffin wax/soy wax/other wax We also have factories in Vietnam.  $\Rightarrow$  custom package color box/rigid box/PVC box/brown Kraft box ☆ private label/print your logo custom your own label and logo  $\Rightarrow$  usually 3% fragrance we can do 2%-8% according to your requirement  $\Rightarrow$  with/without lid plastic lid/wood lid/glass lid  $\Rightarrow$  custom color accept change the color of wax/jars/package ☆ different size based specifications:7.7\*7/6\*4.5/7.5\*5/9.5\*5.5cm

#### $\Rightarrow$ different shape

Pillar/square shape/heart shape

#### $\Leftrightarrow$ different size

based specifications:7.5\*10/7.5\*12.5/7.5\*15cm