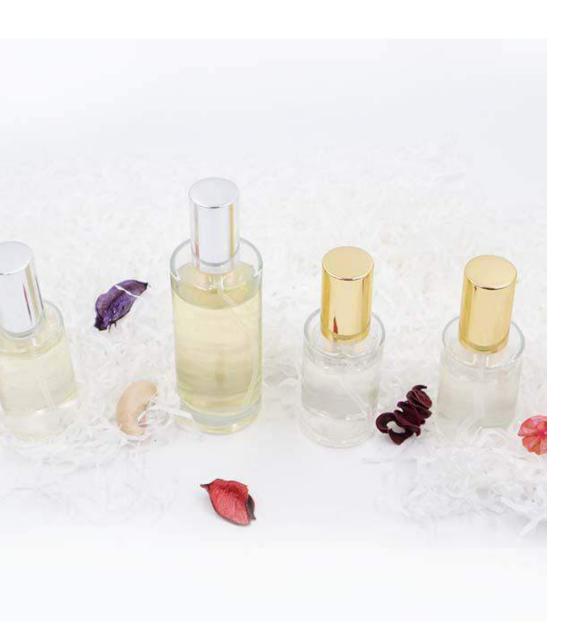

### $\boldsymbol{\bigstar}$ custom scented

custom your own label and logo

#### rightarrow custom package

color box/rigid box/PVC box/brown Kraft box

#### rightarrow usually 6% fragrance

we can do 2%-10% according to your requirement

# ☆ different size

Based specifications:7ml/10ml/50ml /100ml/120ml/500ml