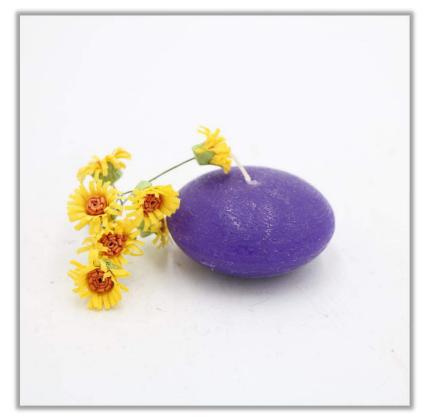

#### $\Rightarrow$ different size

based specifications:4.5\*2.5/3.5\*1.5cm

## $\boldsymbol{\bigstar}$ custom scented

Recommend:Mid Summer's night/vanilla sandalwood/homespun cotton/Coconut ☆ paraffin wax/soy wax/other wax We also have factories in Vietnam. ☆ custom package color box/rigid box/PVC box/brown Kraft box ☆ usually 3% fragrance we can do 2%-8% according to your requirement ☆ custom color accept change the color of wax/jars/package ☆ different shape Ball shape/star shape/irregular shape/heart shape ☆ different size based specifications:4.5\*1.5/3.8\*1.5/3.5\*2.5cm