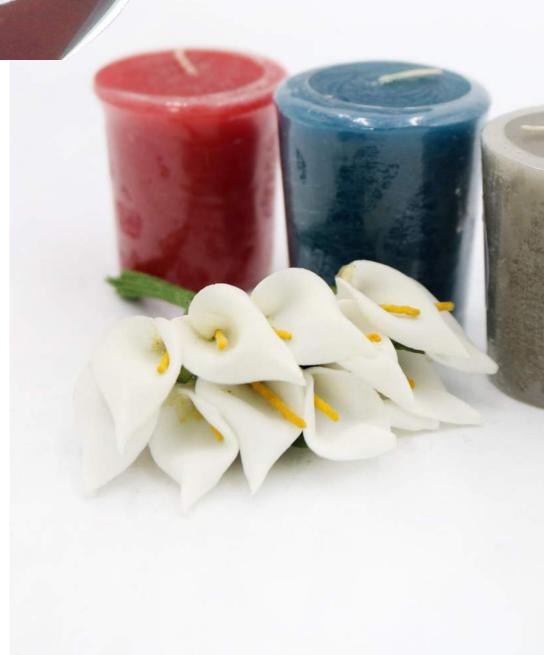

#### $\Rightarrow$ different shape

Pillar/square shape/heart shape

#### $\Leftrightarrow$ different size

based specifications:7.5\*10/7.5\*12.5/7.5\*15cm