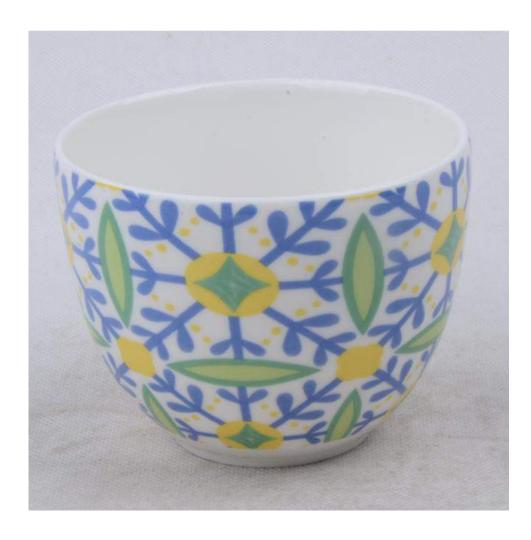

Candles with different materials holders with different waxes and scents

#### $\Rightarrow$ custom scented

Recommend: Mid Summer's night/vanilla sandalwood/homespun cotton/Coconut  $\Rightarrow$  paraffin wax/soy wax/other wax We also have factories in Vietnam.  $\Rightarrow$  custom package color box/rigid box/PVC box/brown Kraft box ☆ private label/print your logo custom your own label and logo  $\Rightarrow$  usually 3% fragrance we can do 2%-8% according to your requirement ☆ with/without lid plastic lid/wood lid/glass lid rightarrow custom coloraccept change the color of wax/jars/package  $\Rightarrow$  different size based specifications:8\*13/6.3\*6.8/13\*9/6.5\*6cm