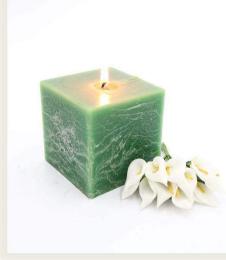

#### $\Rightarrow$ custom scented

Recommend: Mid Summer's night/vanilla sandalwood/homespun cotton/Coconut  $\Rightarrow$  paraffin wax/soy wax/other wax We also have factories in Vietnam.  $\Rightarrow$  custom package color box/rigid box/PVC box/brown Kraft box ☆ private label/print your logo custom your own label and logo  $\Rightarrow$  usually 3% fragrance we can do 2%-8% according to your requirement ☆ with/without lid plastic lid/wood lid/glass lid rightarrow custom coloraccept change the color of wax/jars/package  $\Rightarrow$  different size based specifications:8\*13/6.3\*6.8/13\*9/6.5\*6cm

#### $\Rightarrow$ different shape

Pillar/square shape/heart shape

#### $\Leftrightarrow$ different size

based specifications:7.5\*10/7.5\*12.5/7.5\*15cm