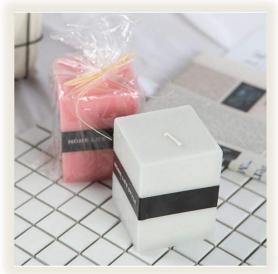

Candles with different materials holders with different waxes and scents

#### $\Rightarrow$ custom scented

Recommend: Mid Summer's night/vanilla sandalwood/homespun cotton/Coconut  $\Rightarrow$  paraffin wax/soy wax/other wax We also have factories in Vietnam.  $\Rightarrow$  custom package color box/rigid box/PVC box/brown Kraft box ☆ private label/print your logo custom your own label and logo  $\Rightarrow$  usually 3% fragrance we can do 2%-8% according to your requirement ☆ with/without lid plastic lid/wood lid/glass lid  $\Rightarrow$  custom color accept change the color of wax/jars/package ☆ different size based specifications:8\*13/6.3\*6.8/13\*9/6.5\*6cm