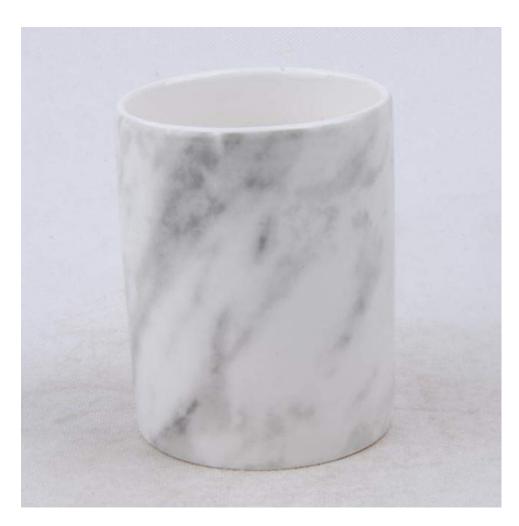

Candles with different materials holders with different waxes and scents

#### $\Rightarrow$ custom scented

Recommend:Mid Summer's night/vanilla sandalwood/homespun cotton/Coconut  $\Rightarrow$  paraffin wax/soy wax/other wax We also have factories in Vietnam.  $\Rightarrow$  custom package color box/rigid box/PVC box/brown Kraft box rightarrow usually 3% fragrance we can do 2%-8% according to your requirement rightarrow custom coloraccept change the color of wax/package ☆ different size based specifications:15\*8/7\*8/10\*10cm