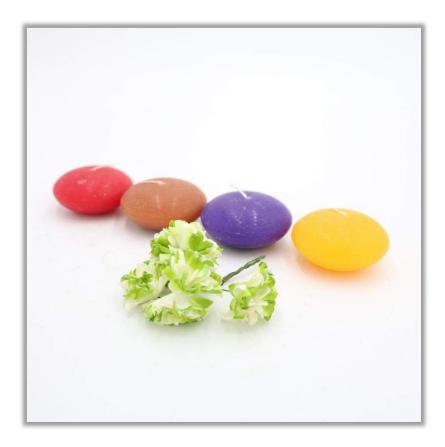

#### $\Rightarrow$ different size

based specifications:4.5\*2.5/3.5\*1.5cm

## $\boldsymbol{\bigstar}$ custom scented

Recommend:Mid Summer's night/vanilla sandalwood/homespun cotton/Coconut ☆ paraffin wax/soy wax/other wax We also have factories in Vietnam. ☆ custom package color box/rigid box/PVC box/brown Kraft box ☆ usually 3% fragrance we can do 2%-8% according to your requirement ☆ custom color accept change the color of wax/jars/package ☆ different shape Ball shape/star shape/irregular shape/heart shape ☆ different size based specifications:4.5\*1.5/3.8\*1.5/3.5\*2.5cm