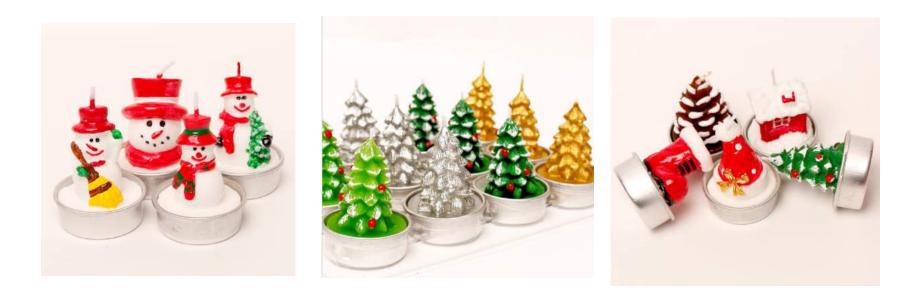

#### $\Rightarrow$ different size

based specifications:5\*5/7.5\*7.5/10\*10cm

Candles with different waxes and scents