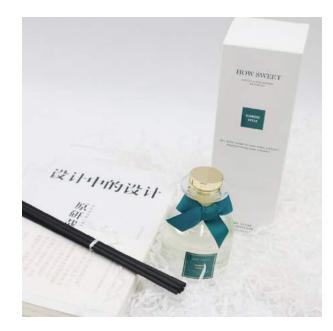

# 2/ REED DIFFUSER &

# SPRAYS

 $\Rightarrow$  custom scented ☆ private label/print your logo custom your own label and logo  $\Rightarrow$  custom package color box/rigid box/PVC box/brown Kraft box rightarrow usually 10% fragrance we can do 8%-15% according to your requirement ☆ different size Based specifications:50ml /70ml/100ml/120ml/200ml

Recommend: English Pear & Freesia / Nectarine Blossom & Honey / Sage & Lavender