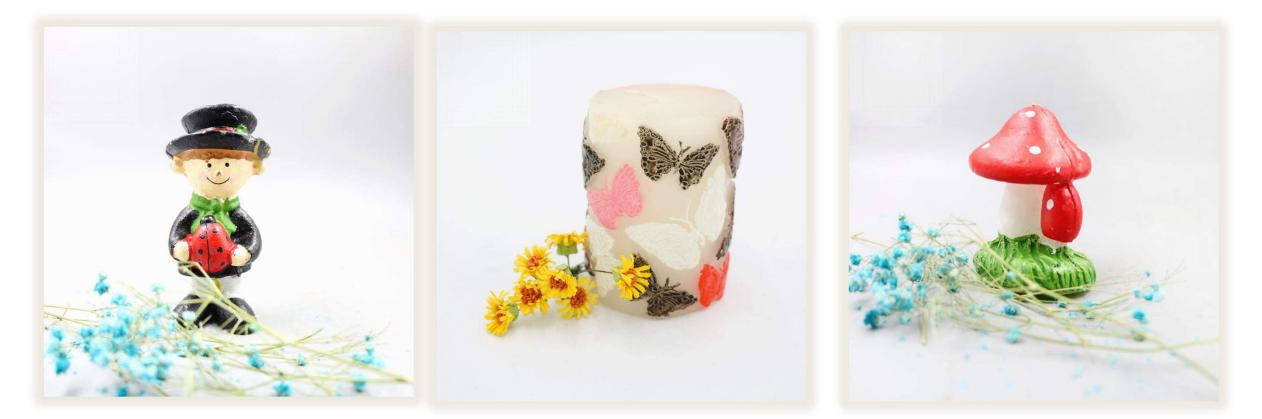

#### ☆ usually 3% fragrance

accept change the color of wax/jars/package

Ball shape/pillar/star shape/irregular shape ☆ different size

based specifications:7\*9/10\*10/9\*4/6.5\*14cm