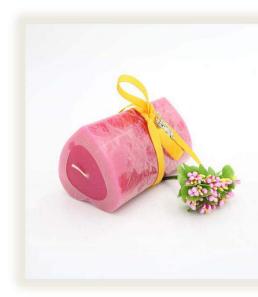

#### $\Rightarrow$ custom scented

Recommend: Mid Summer's night/vanilla sandalwood/homespun cotton/Coconut  $\Rightarrow$  paraffin wax/soy wax/other wax We also have factories in Vietnam.  $\Rightarrow$  custom package color box/rigid box/PVC box/brown Kraft box ☆ private label/print your logo custom your own label and logo  $\Rightarrow$  usually 3% fragrance we can do 2%-8% according to your requirement ☆ with/without lid plastic lid/wood lid/glass lid  $\Rightarrow$  custom color accept change the color of wax/jars/package ☆ different size based specifications:8\*13/6.3\*6.8/13\*9/6.5\*6cm

#### $\Rightarrow$ different shape

Pillar/square shape/heart shape

#### $\Leftrightarrow$ different size

based specifications:7.5\*10/7.5\*12.5/7.5\*15cm