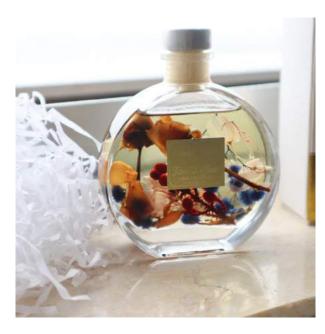

# 2/ REED DIFFUSER &

# SPRAYS

 $\Rightarrow$  custom scented ☆ private label/print your logo custom your own label and logo  $\Rightarrow$  custom package color box/rigid box/PVC box/brown Kraft box rightarrow usually 10% fragrance we can do 8%-15% according to your requirement ☆ different size Based specifications:50ml /70ml/100ml/120ml/200ml

Recommend: English Pear & Freesia / Nectarine Blossom & Honey / Sage & Lavender