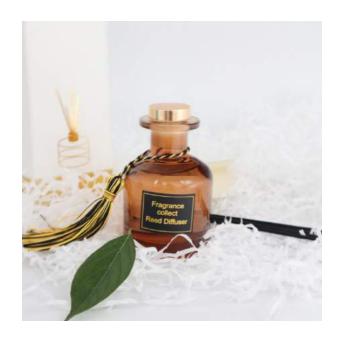

# 2/ REED DIFFUSER &

# SPRAYS

 $\Rightarrow$  custom scented ☆ private label/print your logo custom your own label and logo  $\Rightarrow$  custom package color box/rigid box/PVC box/brown Kraft box rightarrow usually 10% fragrance we can do 8%-15% according to your requirement ☆ different size Based specifications:50ml /70ml/100ml/120ml/200ml

Recommend: English Pear & Freesia / Nectarine Blossom & Honey / Sage & Lavender