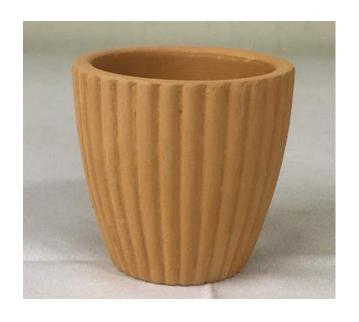

Candles with different materials holders with different waxes and scents

#### $\Rightarrow$ custom scented

Recommend: Mid Summer's night/vanilla sandalwood/homespun cotton/Coconut  $\Rightarrow$  paraffin wax/soy wax/other wax We also have factories in Vietnam.  $\Rightarrow$  custom package color box/rigid box/PVC box/brown Kraft box ☆ private label/print your logo custom your own label and logo  $\Rightarrow$  usually 3% fragrance we can do 2%-8% according to your requirement  $\Rightarrow$  with/without lid plastic lid/wood lid/glass lid  $\Rightarrow$  custom color accept change the color of wax/jars/package ☆ different size based specifications:7.7\*7/6\*4.5/7.5\*5/9.5\*5.5cm