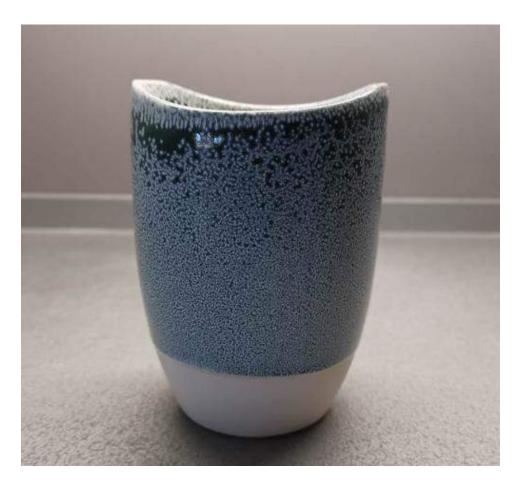

Candles with different materials holders with different waxes and scents

#### $\Rightarrow$ custom scented

Recommend: Mid Summer's night/vanilla sandalwood/homespun cotton/Coconut  $\Rightarrow$  paraffin wax/soy wax/other wax We also have factories in Vietnam.  $\Rightarrow$  custom package color box/rigid box/PVC box/brown Kraft box ☆ private label/print your logo custom your own label and logo  $\Rightarrow$  usually 3% fragrance we can do 2%-8% according to your requirement ☆ with/without lid plastic lid/wood lid/glass lid  $\Rightarrow$  custom color accept change the color of wax/jars/package ☆ different size based specifications:8\*13/6.3\*6.8/13\*9/6.5\*6cm