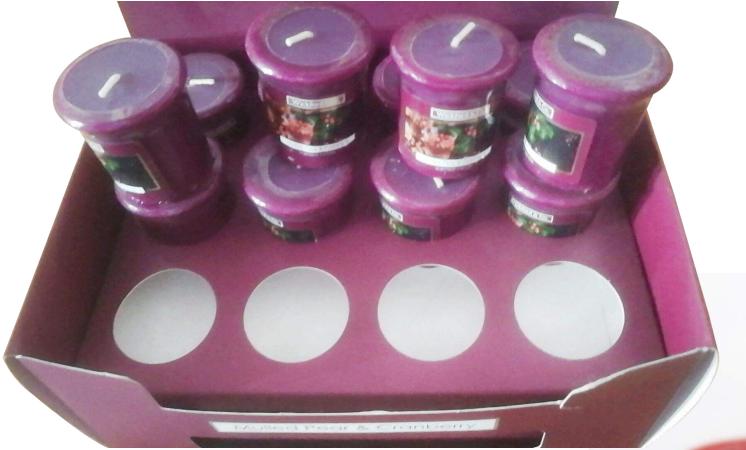

#### $\Rightarrow$ custom scented

Recommend:Mid Summer's night/vanilla sandalwood/homespun cotton/Coconut  $\Rightarrow$  paraffin wax/soy wax/other wax We also have factories in Vietnam.  $\Rightarrow$  custom package color box/rigid box/PVC box/brown Kraft box rightarrow usually 3% fragrance we can do 2%-8% according to your requirement rightarrow custom coloraccept change the color of wax/package ☆ different size based specifications:15\*8/7\*8/10\*10cm