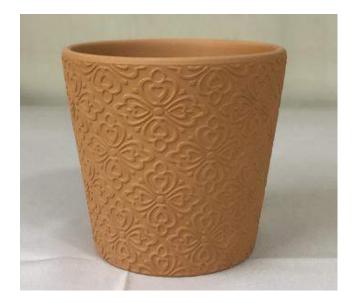

Candles with different materials holders with different waxes and scents

#### $\Rightarrow$ custom scented

Recommend: Mid Summer's night/vanilla sandalwood/homespun cotton/Coconut  $\Rightarrow$  paraffin wax/soy wax/other wax We also have factories in Vietnam.  $\Rightarrow$  custom package color box/rigid box/PVC box/brown Kraft box ☆ private label/print your logo custom your own label and logo  $\Rightarrow$  usually 3% fragrance we can do 2%-8% according to your requirement ☆ with/without lid plastic lid/wood lid/glass lid  $\Rightarrow$  custom color accept change the color of wax/jars/package ☆ different size based specifications:8\*13/6.3\*6.8/13\*9/6.5\*6cm