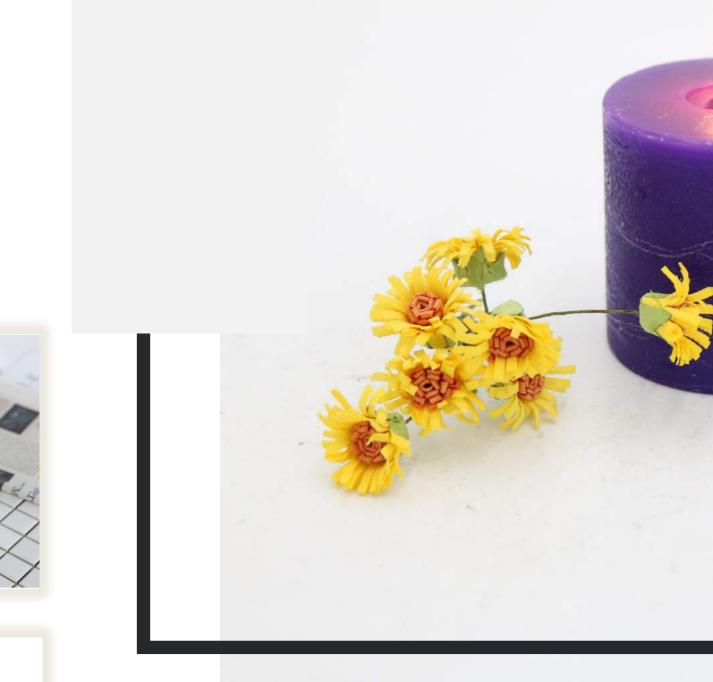

Candles with different materials holders with different waxes and scents

#### $\Rightarrow$ custom scented

Recommend: Mid Summer's night/vanilla sandalwood/homespun cotton/Coconut  $\Rightarrow$  paraffin wax/soy wax/other wax We also have factories in Vietnam.  $\Rightarrow$  custom package color box/rigid box/PVC box/brown Kraft box ☆ private label/print your logo custom your own label and logo  $\Rightarrow$  usually 3% fragrance we can do 2%-8% according to your requirement  $\Rightarrow$  with/without lid plastic lid/wood lid/glass lid  $\Rightarrow$  custom color accept change the color of wax/jars/package ☆ different size based specifications:7.7\*7/6\*4.5/7.5\*5/9.5\*5.5cm