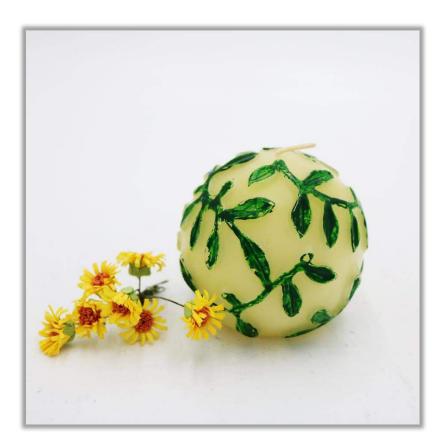

#### ☆ usually 3% fragrance

accept change the color of wax/jars/package

Ball shape/pillar/star shape/irregular shape ☆ different size

based specifications:7\*9/10\*10/9\*4/6.5\*14cm