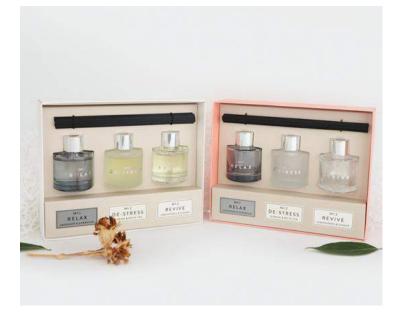

# 2/ REED DIFFUSER &

# SPRAYS

 $\Rightarrow$  custom scented ☆ private label/print your logo custom your own label and logo  $\Rightarrow$  custom package color box/rigid box/PVC box/brown Kraft box rightarrow usually 10% fragrance we can do 8%-15% according to your requirement ☆ different size Based specifications:50ml /70ml/100ml/120ml/200ml

Recommend: English Pear & Freesia / Nectarine Blossom & Honey / Sage & Lavender