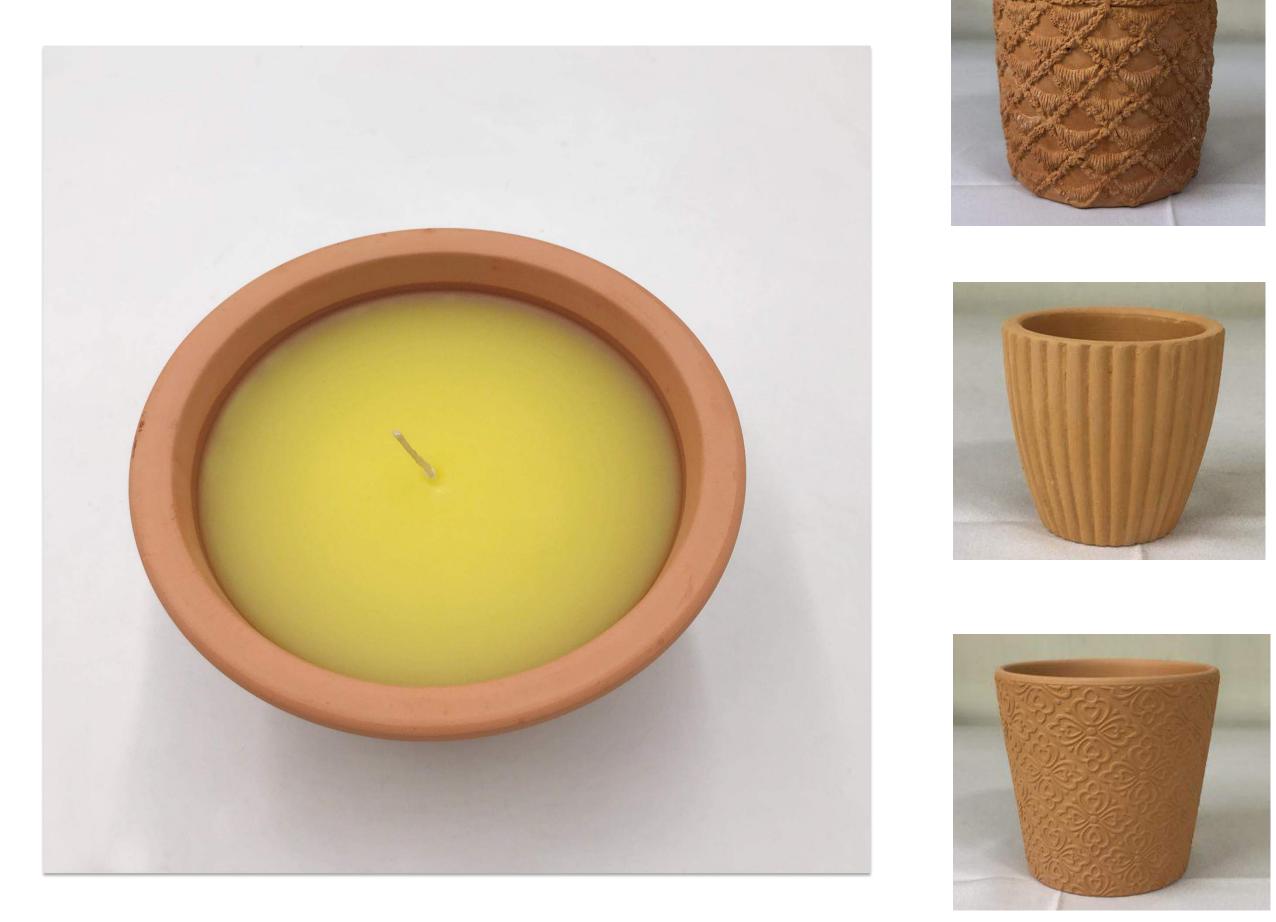

Candles with different materials holders with different waxes and scents

#### $\Rightarrow$ custom scented

Recommend:Mid Summer's night/vanilla sandalwood/homespun cotton/Coconut  $\Rightarrow$  paraffin wax/soy wax/other wax We also have factories in Vietnam.  $\Rightarrow$  custom package color box/rigid box/PVC box/brown Kraft box rightarrow usually 3% fragrance we can do 2%-8% according to your requirement rightarrow custom coloraccept change the color of wax/package ☆ different size based specifications:15\*8/7\*8/10\*10cm