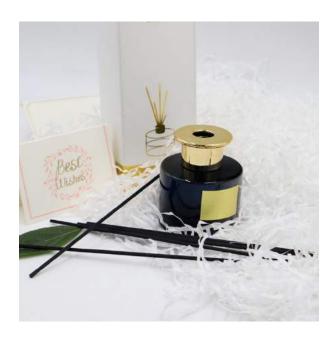

# 2/ REED DIFFUSER &

# SPRAYS

 $\Rightarrow$  custom scented ☆ private label/print your logo custom your own label and logo  $\Rightarrow$  custom package color box/rigid box/PVC box/brown Kraft box rightarrow usually 10% fragrance we can do 8%-15% according to your requirement ☆ different size Based specifications:50ml /70ml/100ml/120ml/200ml

Recommend: English Pear & Freesia / Nectarine Blossom & Honey / Sage & Lavender