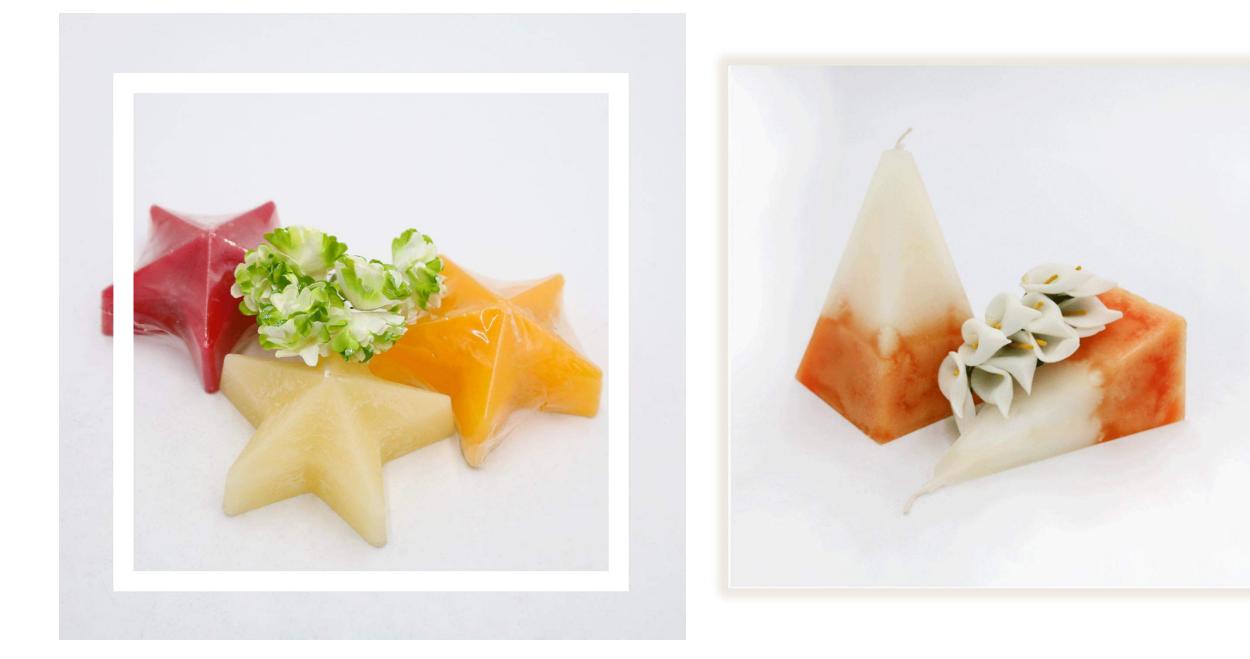

#### $\Rightarrow$ different shape

Pillar/square shape/heart shape

#### $\Leftrightarrow$ different size

based specifications:7.5\*10/7.5\*12.5/7.5\*15cm

#### rightarrow custom scented

Recommend:Mid Summer's night/vanilla sandalwood/homespun cotton/Coconut