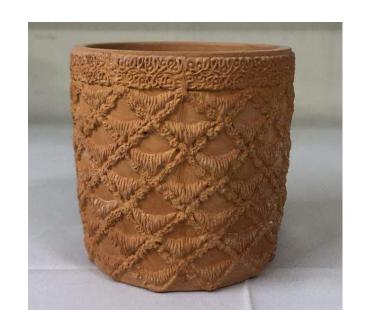

Candles with different materials holders with different waxes and scents

#### rightarrow custom scented

Recommend: Mid Summer's night/vanilla sandalwood/homespun cotton/Coconut  $\Rightarrow$  paraffin wax/soy wax/other wax We also have factories in Vietnam.  $\Rightarrow$  custom package color box/rigid box/PVC box/brown Kraft box ☆ private label/print your logo custom your own label and logo ☆ usually 3% fragrance we can do 2%-8% according to your requirement  $\Rightarrow$  with/without lid plastic lid/wood lid/glass lid rightarrow custom coloraccept change the color of wax/jars/package  $\Rightarrow$  different size color box size depend on the candle