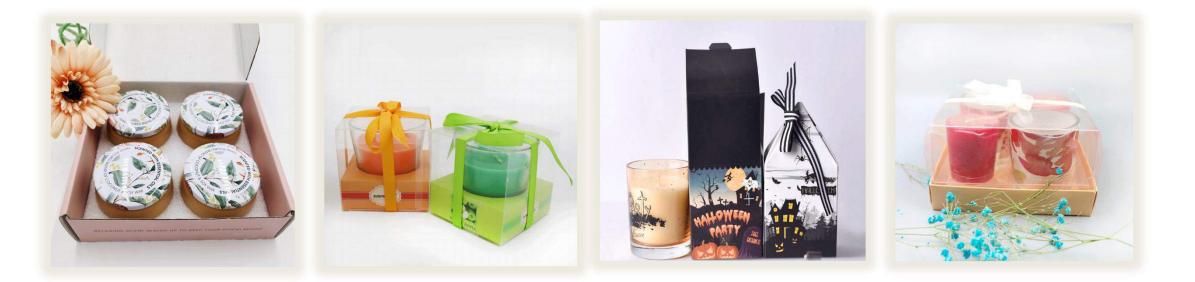

Candles with different materials holders with different waxes and scents

#### $\Rightarrow$ custom scented

Recommend:Mid Summer's night/vanilla sandalwood/homespun cotton/Coconut  $\Rightarrow$  paraffin wax/soy wax/other wax We also have factories in Vietnam.  $\Rightarrow$  custom package color box/rigid box/PVC box/brown Kraft box rightarrow usually 3% fragrance we can do 2%-8% according to your requirement rightarrow custom coloraccept change the color of wax/package ☆ different size based specifications:15\*8/7\*8/10\*10cm