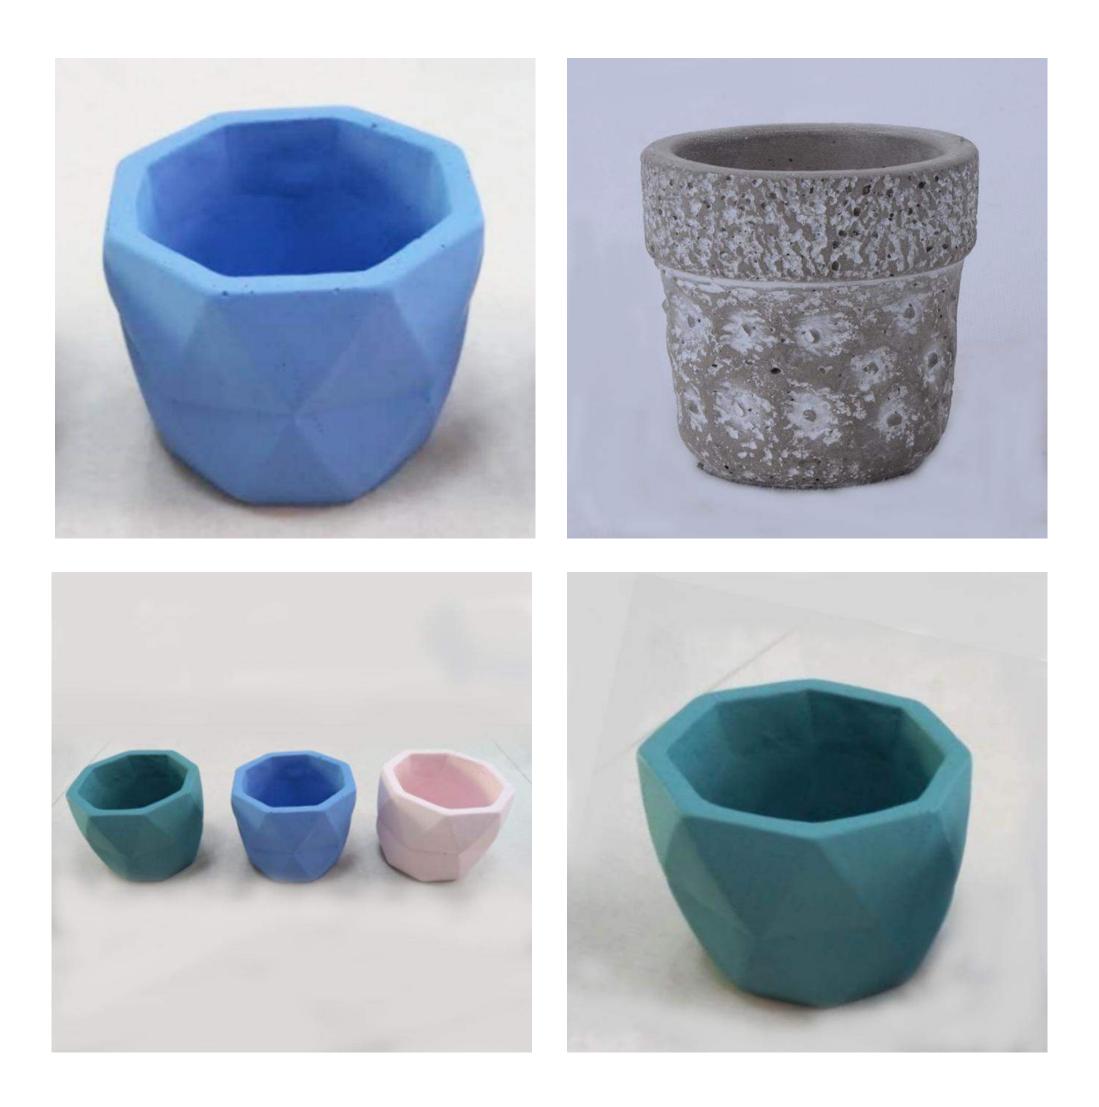

Candles with different materials holders with different waxes and scents

#### $\Rightarrow$ custom scented

Recommend: Mid Summer's night/vanilla sandalwood/homespun cotton/Coconut  $\Rightarrow$  paraffin wax/soy wax/other wax We also have factories in Vietnam.  $\Rightarrow$  custom package color box/rigid box/PVC box/brown Kraft box ☆ private label/print your logo custom your own label and logo  $\Rightarrow$  usually 3% fragrance we can do 2%-8% according to your requirement  $\Rightarrow$  with/without lid plastic lid/wood lid/glass lid  $\Rightarrow$  custom color accept change the color of wax/jars/package ☆ different size based specifications:7.7\*7/6\*4.5/7.5\*5/9.5\*5.5cm