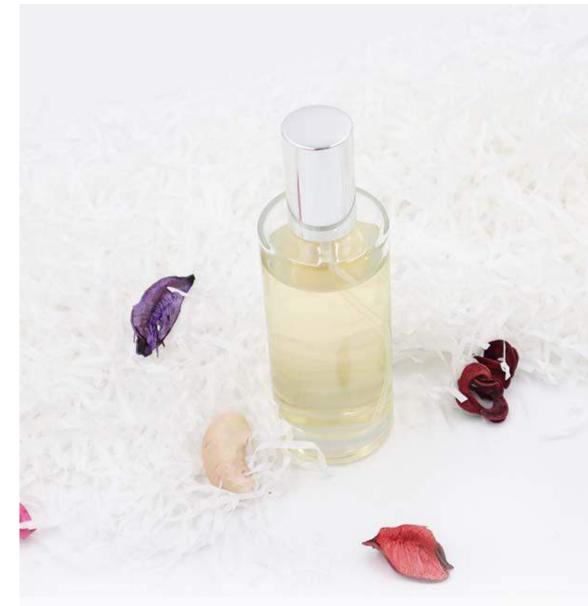

# 2/ REED DIFFUSER &

# SPRAYS

 $\Rightarrow$  custom scented ☆ private label/print your logo custom your own label and logo  $\Rightarrow$  custom package color box/rigid box/PVC box/brown Kraft box rightarrow usually 10% fragrance we can do 8%-15% according to your requirement ☆ different size Based specifications:50ml /70ml/100ml/120ml/200ml

Recommend: English Pear & Freesia / Nectarine Blossom & Honey / Sage & Lavender