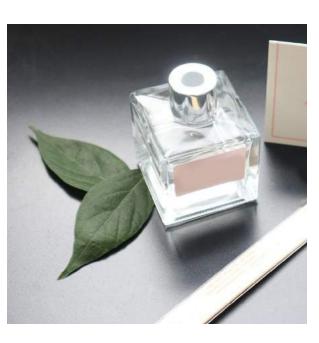

# 2/ REED DIFFUSER &

# SPRAYS

 $\Rightarrow$  custom scented ☆ private label/print your logo custom your own label and logo  $\Rightarrow$  custom package color box/rigid box/PVC box/brown Kraft box rightarrow usually 10% fragrance we can do 8%-15% according to your requirement ☆ different size Based specifications:50ml /70ml/100ml/120ml/200ml

Recommend: English Pear & Freesia / Nectarine Blossom & Honey / Sage & Lavender