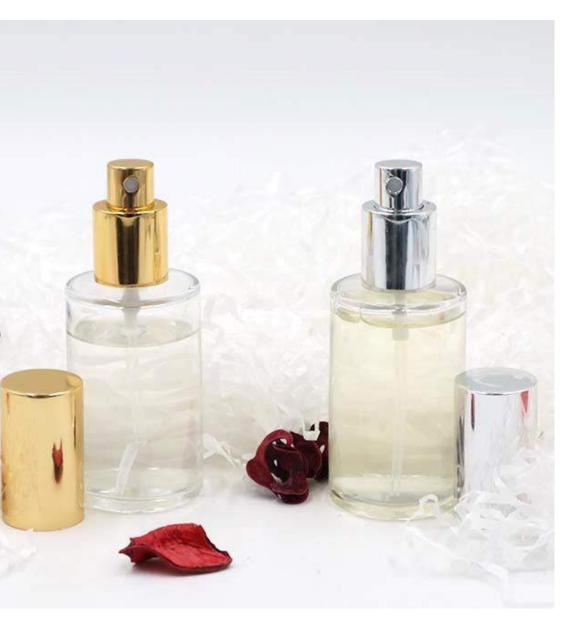

# 2/ REED DIFFUSER &

# SPRAYS

 $\Rightarrow$  custom scented ☆ private label/print your logo custom your own label and logo  $\Rightarrow$  custom package color box/rigid box/PVC box/brown Kraft box rightarrow usually 10% fragrance we can do 8%-15% according to your requirement ☆ different size Based specifications:50ml /70ml/100ml/120ml/200ml

Recommend: English Pear & Freesia / Nectarine Blossom & Honey / Sage & Lavender