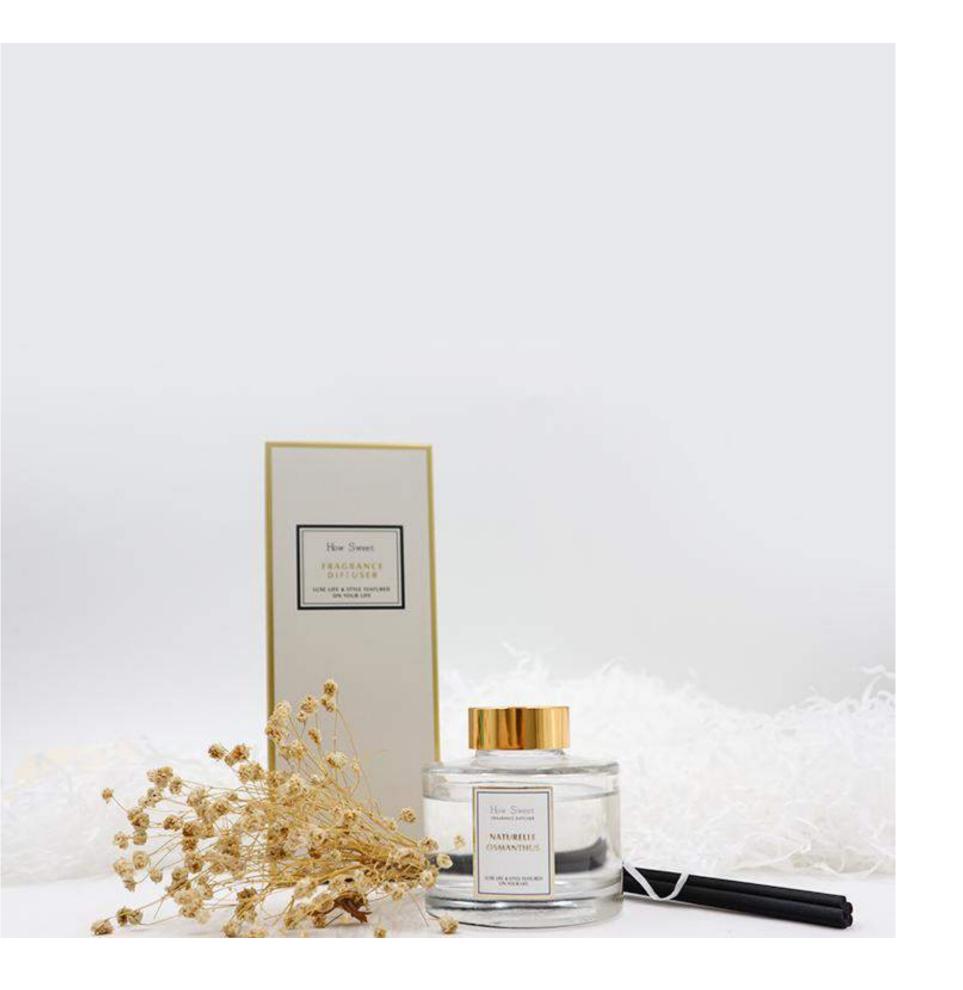

# 2/ REED DIFFUSER &

# SPRAYS

 $\Rightarrow$  custom scented ☆ private label/print your logo custom your own label and logo  $\Rightarrow$  custom package color box/rigid box/PVC box/brown Kraft box rightarrow usually 10% fragrance we can do 8%-15% according to your requirement ☆ different size Based specifications:50ml /70ml/100ml/120ml/200ml

Recommend: English Pear & Freesia / Nectarine Blossom & Honey / Sage & Lavender