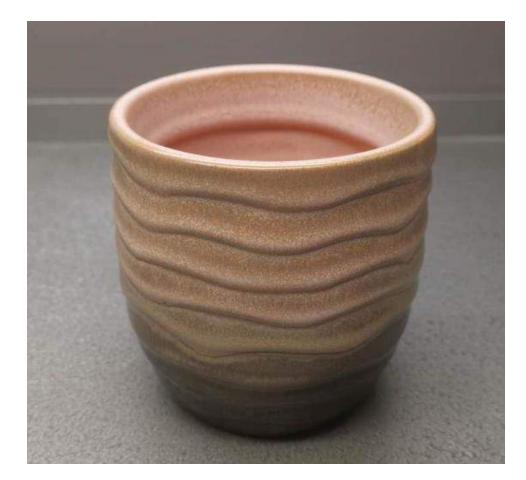

Candles with different materials holders with different waxes and scents

#### $\Rightarrow$ custom scented

Recommend: Mid Summer's night/vanilla sandalwood/homespun cotton/Coconut  $\Rightarrow$  paraffin wax/soy wax/other wax We also have factories in Vietnam.  $\Rightarrow$  custom package color box/rigid box/PVC box/brown Kraft box ☆ private label/print your logo custom your own label and logo  $\Rightarrow$  usually 3% fragrance we can do 2%-8% according to your requirement  $\Rightarrow$  with/without lid plastic lid/wood lid/glass lid  $\Rightarrow$  custom color accept change the color of wax/jars/package ☆ different size based specifications:7.7\*7/6\*4.5/7.5\*5/9.5\*5.5cm