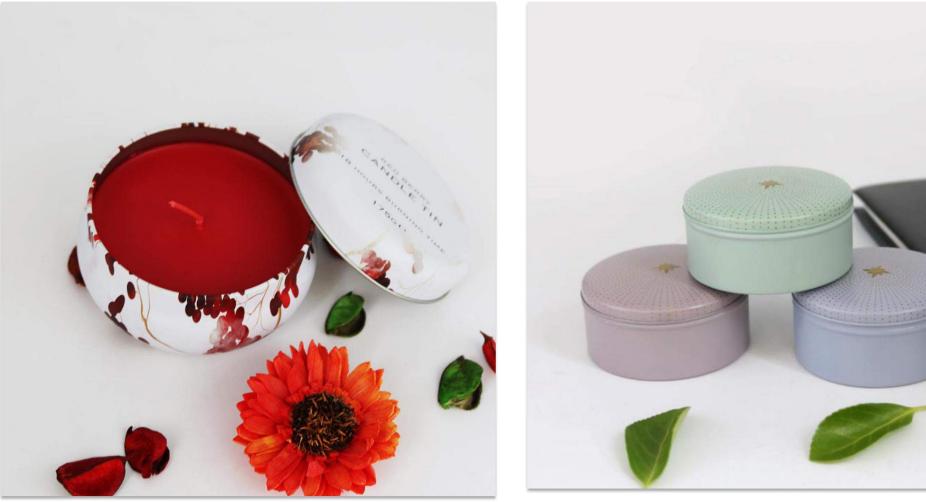

Candles with different materials holders with different waxes and scents

#### $\Rightarrow$ custom scented

Recommend: Mid Summer's night/vanilla sandalwood/homespun cotton/Coconut  $\Rightarrow$  paraffin wax/soy wax/other wax We also have factories in Vietnam.  $\Rightarrow$  custom package color box/rigid box/PVC box/brown Kraft box ☆ private label/print your logo custom your own label and logo  $\Rightarrow$  usually 3% fragrance we can do 2%-8% according to your requirement ☆ with/without lid plastic lid/wood lid/glass lid rightarrow custom coloraccept change the color of wax/jars/package  $\Rightarrow$  different size based specifications:8\*13/6.3\*6.8/13\*9/6.5\*6cm