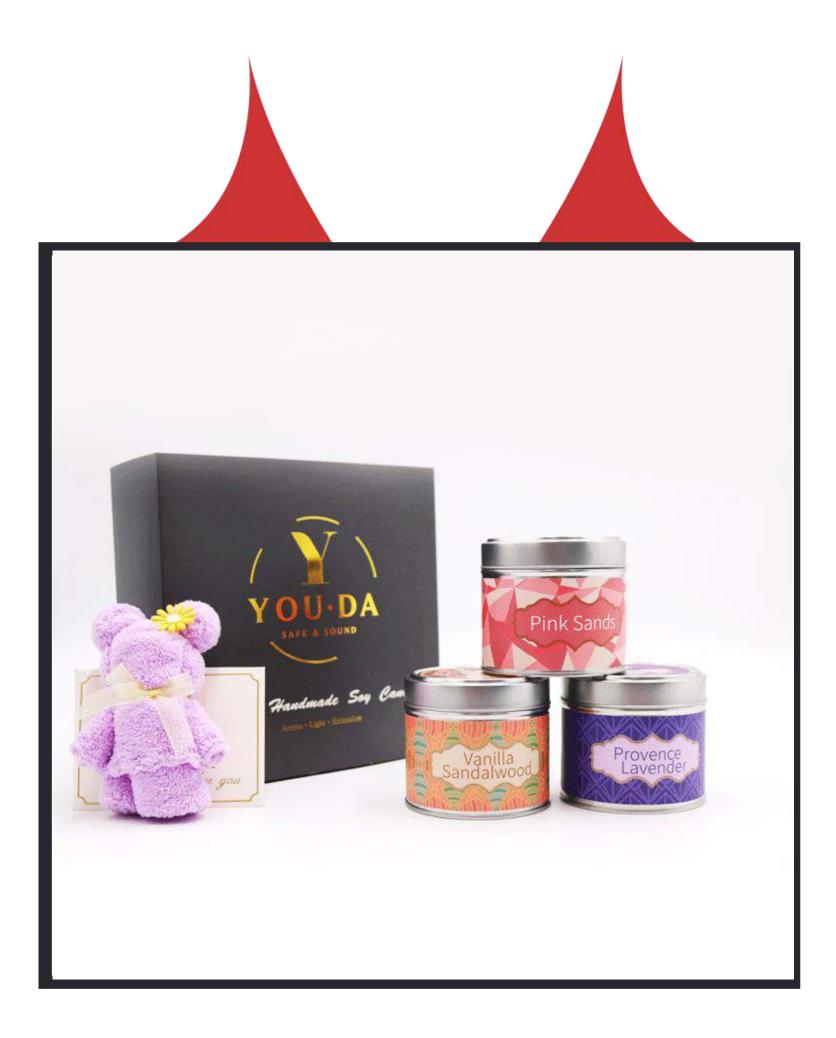

Candles with different materials holders with different waxes and scents

#### $\Rightarrow$ custom scented

Recommend: Mid Summer's night/vanilla sandalwood/homespun cotton/Coconut  $\Rightarrow$  paraffin wax/soy wax/other wax We also have factories in Vietnam.  $\Rightarrow$  custom package color box/rigid box/PVC box/brown Kraft box ☆ private label/print your logo custom your own label and logo  $\Rightarrow$  usually 3% fragrance we can do 2%-8% according to your requirement ☆ with/without lid plastic lid/wood lid/glass lid rightarrow custom coloraccept change the color of wax/jars/package  $\Rightarrow$  different size based specifications:8\*13/6.3\*6.8/13\*9/6.5\*6cm