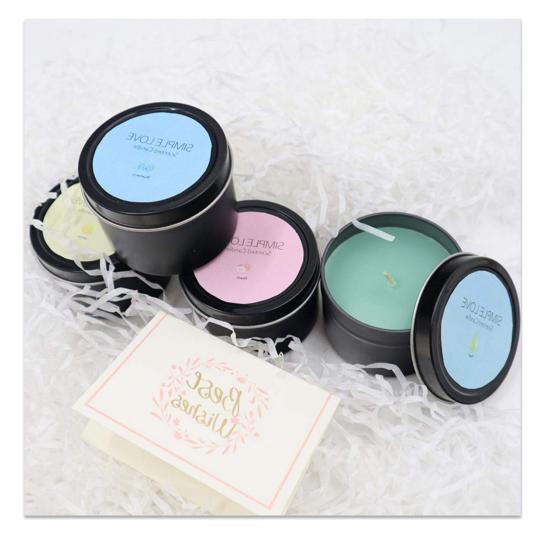

Candles with different materials holders with different waxes and scents

#### $\Rightarrow$ custom scented

Recommend: Mid Summer's night/vanilla sandalwood/homespun cotton/Coconut  $\Rightarrow$  paraffin wax/soy wax/other wax We also have factories in Vietnam.  $\Rightarrow$  custom package color box/rigid box/PVC box/brown Kraft box ☆ private label/print your logo custom your own label and logo  $\Rightarrow$  usually 3% fragrance we can do 2%-8% according to your requirement  $\Rightarrow$  with/without lid plastic lid/wood lid/glass lid  $\Rightarrow$  custom color accept change the color of wax/jars/package ☆ different size based specifications:7.7\*7/6\*4.5/7.5\*5/9.5\*5.5cm